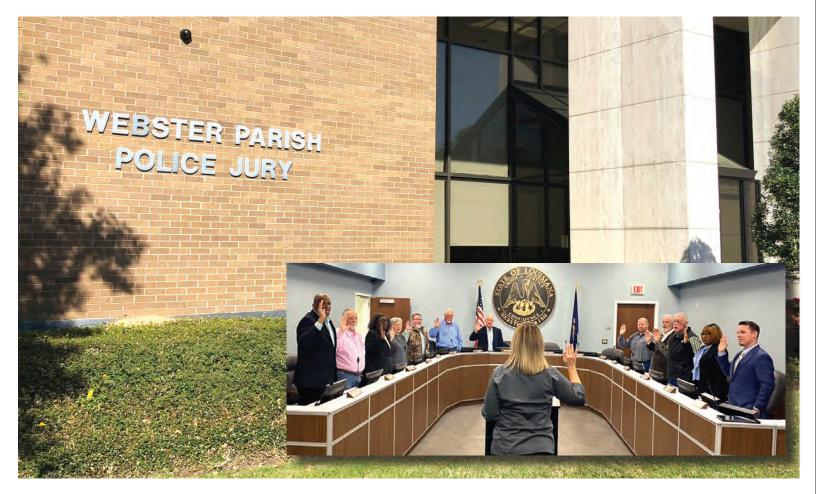

# MINDEN PRESS-HERALD

**WEDNESDAY, JANUARY 10, 2024** 

MINDEN, LOUISIANA

PRESS-HERALD.COM

\$1.00 DOLLAR

**WPPJ** 

The Webster Parish Police Jury commenced the new year by taking their oaths of office for 2024, with Clerk of Court Holli Vining presid-

# **New Year New Police Jury**

Webster Parish Police Jury swears in jurors, announces leadership for 2024

**AMBER MCDOWN** 

Minden Press-Herald

Prior to the regular meeting of the Webster Parish Police Jury (WPPJ), the jurors officially commenced the new year by taking their oaths of office for 2024. Clerk of Court Holli Vin-

oaths, including those for two new members: Tan Grigsby and Nancy Hines.

In adherence to the customary new year procedures, the WPPI conducted an election of officers. Jim Bonsall and Steve Ramsey emerged as president and viceadministered the president, respectively, with unanimous support. Lisa Balkom and Alicia Owens were approved as secretary-treasurer and assistant secretary-treasurer, respectively.

## **JURY**

Continued from Page 1

ment, mandating contractors to obtain individual permits for specific work, such as electrical, HVAC, and plumbing. President Jim Bonsall emphasized, "That way we know there's a licensed contractor on the job." Noncompliance fines will range from \$200 for the first offense to a one-year permit-purchasing ban in Webster

Parish for the third offense. This item will be up for approval during next month's meeting.

The meeting ended with reports from community committees. The Office of Community Services reported that the waiting list for the LIHEAP program has reopened. Head Start is actively recruiting new students and staff. Webster Parish Libraries will

be hosting the state's summer reading workshop in Minden this month. Mardi Gras in Minden will be held on January 27. The civil defense exhibit at the Dorcheat Museum is now open. And Angie Chapman, director of 911, was proud to announce that of the 37,636 calls received last year, 100% of them were answered with the process beginning within

where the person disconnected before the call was answered, 100% were either called back with contact made or, if no answer, referred to law enforcement for follow up.

10 seconds. Of the calls

The next WPPJ meeting is scheduled for February 6 at 10:30 AM in the Webster Parish Courthouse Annex, located at 401 Main Street in Minden.